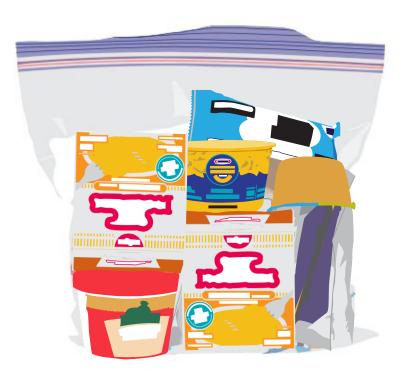

## A Student Weekend Kit includes:

- 1 Easy Mac (Microwaveable)
- 1 Chef Boyardee (Microwaveable)
- 2 Cup Noodle (Microwaveable)
- 1 fruit cup, squeeze pouch, or applesauce
- 1 juice box
- 2 granola bars (no peanuts)
- Package in a gallon Ziploc bag

Any combination of 4 personal microwaveable meals is accepted.

Please deliver completed kits to our Donation & Distribution Center at 3099 S 1030 W South Salt Lake, UT 84119